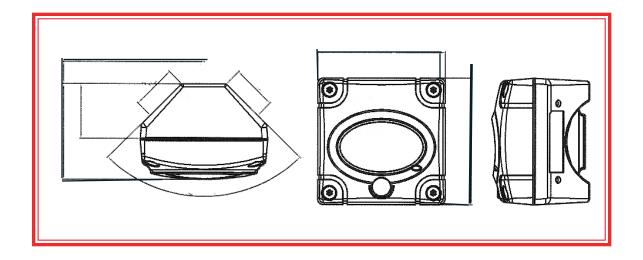

Model: CAM-98

Sony 1/3" Super HAD
High Resolution
Color CCD

Great For Surveillance in Residential and Cargo Elevators

7" Corner-Mountable Vandal Resistant High Resolution Color Camera

Sony 1/3" Super HAD High Resolution Color CCD

3.8mm~9.5mm/F1.2 Vari-focal AC Auto Iris Lens

**Back Light Compensation** 

Aluminum & Poly-Carbonated Material Housing

Built-in 3 Axis Bracket Mechanism

Multi Mountable on Wall, Ceiling and Corner

Weatherproof (IP66)

Resolution: 480 TV Lines

Power: DC 12V

**Mace Security Products** 3233 SW 2nd Avenue, Ft. Lauderdale, Florida 33315 Ph: (877) 585-6223 FAX: (954) 585-6225 WEB: www.mace.com